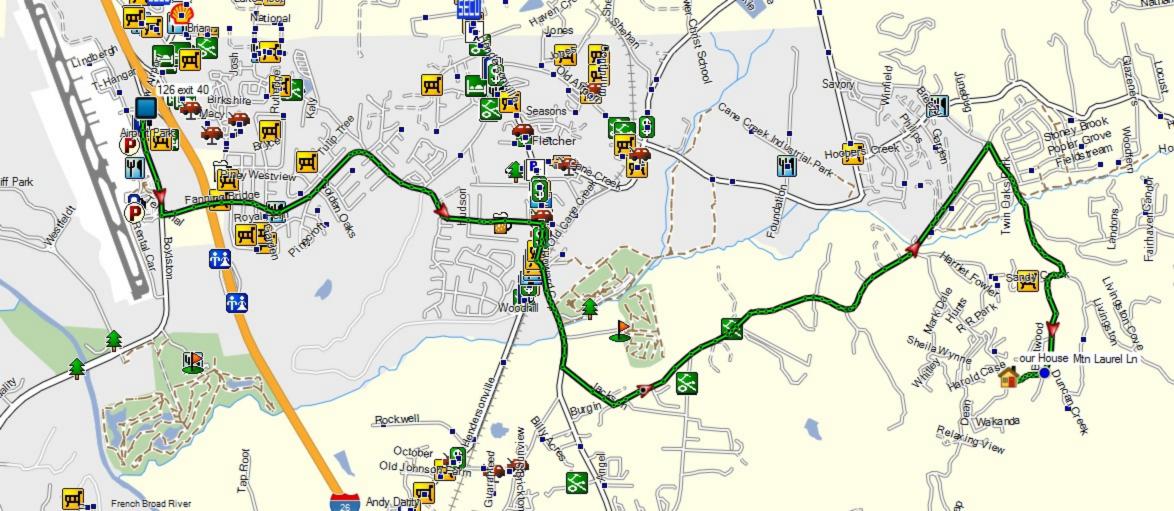

## I-26 exit 40 to 154 Mountain Laurel Lane

Exit I-26 at exit 40 (*Airport Road*) turn right (south) onto NC280 Airport Road for 0.5 miles Turn left (east) on Fanning Bridge Road for 2.2 miles.

Turn right (south ) at traffic light onto Asheville Highway (US 25) for 0.2 miles.

Turn left (basically south) onto Howards Gap Road at first traffic light for 0.6 miles.

Turn left (southeast) onto Jackson Road for 2.7 miles.

Turn right onto Souther road for 0.5 miles

At 0.5 miles Souther makes a sharp left turn. Go straight at the curve onto Livingston road. *There a sign that says "no exit" but don't worry we'll let you leave.* 

Stay on Livingston for 0.3 miles across a one-lane bridge.

Turn right off Livingston onto Mountain Laurel Lane (by the mail boxes just after the bridge).

Be careful as there's 2 speed bumps at the beginning of Mountain Laurel Lane.

Drive 0.8 miles on Mountain Laurel Lane to right onto paved drive.

There's a sign for 150 and 154.

Continue on drive, past house on the left. Drive changes to gravel and leads directly to our house.